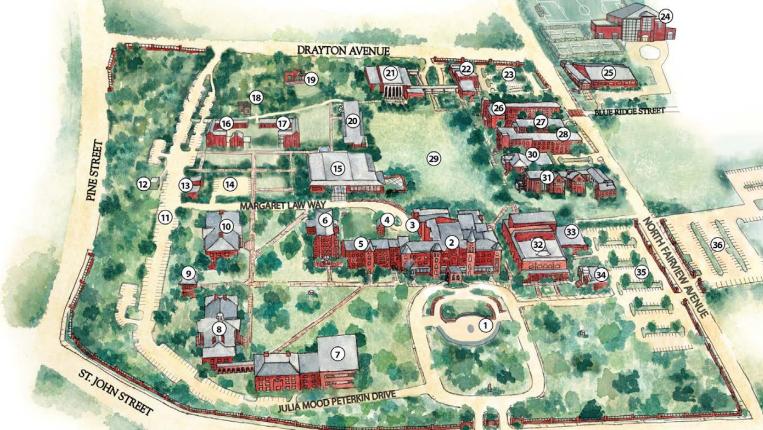

converse.edu

- Johnson Plaza
   Wilson Hall
  - . Wilson Hall Office of Admissions Gee Dining Room Hazel B. Abbott/ Laird Studio Theatre Office of the President Office of the Registrar Student Financial Services Student Financial Aid Student Accounts
- 3. Barnet Commons
- 4. The Towne House
- 5. Pell Hall
- 6. Dexter Hall
- 7. Mickel Library
- 8. Carmichael Hall Office of the Provost
- 9. Ezell Hall
- 10. Kuhn Hall
  - Campus Technology Services Lever Auditorium
- 11. Peterkin Drive Parking
- 12. Theatre/ John Bald Scene Shop
- 13. Facilities Management
- 14. Dexter Parking Lot
- 15. Montgomery Student Center Campus Bookstore Center for Career Development Dance Studios Gibbs Chapel Mail Room Pool Student Development & Success

### SGA Offices

Freshens/Starbucks

#### EAST MAIN STREET

- 16. Howard Hall
- Zimmerli Common 17. Kate Hall
- 18. Log Cabin
- 19. Rainey Amphitheatre
- 20. Phifer Science Hall
- 21. Blackman Music Hall Daniel Recital Hall
- 22. Milliken Fine Arts Building Milliken Art Gallery
- 23. Belk Parking Lot
- 24. The Sally Abney Rose Physical Activity Complex and The Weisiger Center Hanna Gym Tennis Courts
- 25. The Marsha H. Gibbs Field House Hayden Abney Fulp Field
- 26. Belk Ĥall
- 27. Cudd Hall
- 28. Williams Hall
- 29. The Quad
- 30. Andrews Hall Wellness Center
- 31. Fleming Hall
- 32. Twichell Auditorium at the Zimmerli Performance Center
- 33. Lawson Academy of the Arts
   34. Carnegie Building Accounting & Administration Campus Safety
  - Human Resources
- 35. Twichell Parking Lot
- 36. Fairview Parking Lot